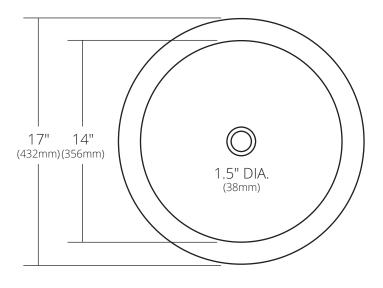

## TOP VIEW

NSL1705-A Ash NSL1705-S Slate NSL1705-P Pearl NSL1705-E Earth

#### **PRODUCT DETAILS**

- 17" x 5" OD (432mm x 127mm)
- 14" x 4.25" ID (356mm x 108mm)
- 1.5" (38mm) drain opening
- · Handcrafted from sustainable NativeStone®
- Sealed with impermeable nano sealer