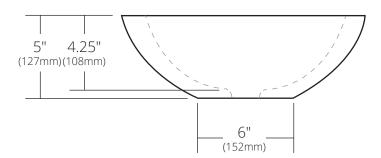

#### SIDE VIEW

#### **PRODUCT DETAILS**

- 17" x 5" OD (432mm x 127mm)
- 14" x 4.25" ID (356mm x 108mm)
- 1.5" (38mm) drain opening
- · Handcrafted from sustainable NativeStone®
- Sealed with impermeable nano sealer